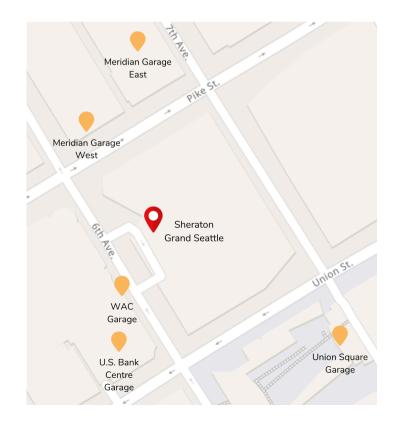

### SHERATON GRAND SEATTLE PARKING GARAGE

• 1409 6th Ave

| HOURS | RATE |
|-------|------|
| 0-3   | \$28 |

The Sheraton Grand Seattle Parking Garage is exclusively valet parking (self-park not available).

#### **MERIDIAN PARKING GARAGE**

- East entrance: 606 Pike St
- West entrance:1515 7th Ave

#### WASHINGTON ATHLETIC CLUB (WAC) GARAGE

• 1409 6th Ave

## U.S. BANK CENTRE

• 1420 5th Ave Ste 700

## UNION SQUARE GARAGE

• 601 Union St